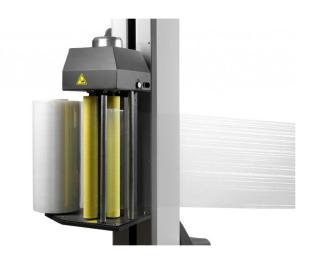

#### Easv Photocell eye for automatic height detection

Slots for easy machine transportation

### **Standard Features**

- Power Pre-Stretch up to 250%
- Variable film carriage and turntable speeds
- Forklift relocation slots
- Photocell eye for automatic height detection
- Automatic and Manual wrapping programs
- Soft-start and stop turntable drive
- Heavy-duty industrial chain driven turntable
- Safety crush prevention device fitted to carriage
- 12 month warranty
- Stretch-film cutter