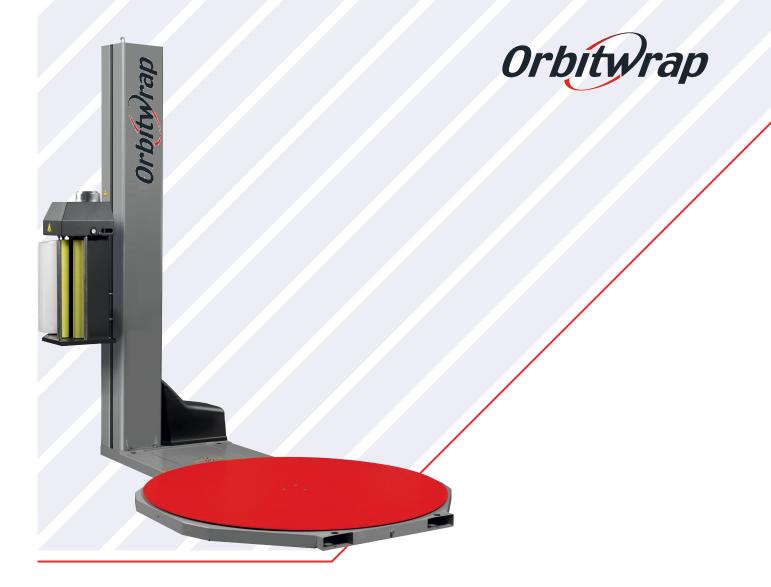

### **Orbitwrap OR-4500**

The OR-4500 enables you to own a Power Pre-Stretch machine for an affordable price. This Pre-Stretch model is highly demanded by those users wrapping many pallets per day, and still interested to achieve a low cost of ownership. The OR-4500 answers to those needs, already supplied as a full equipped machine, many options are available to be installed, in order to make this machine become your best partner in logistics.

## **Power Pre-Stretch** Wrapping Machine

Orbitwrap OR-4500