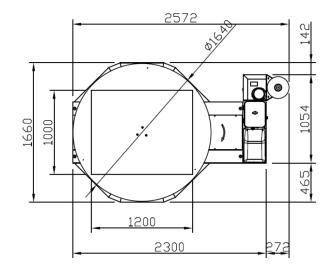

### **Technical Options**

| MAX HEIGHT OF<br>WRAPPING | 2200MM                  |
|---------------------------|-------------------------|
| MAX PALLET SIZE           | 1200MM X 1200MM         |
| TURNTABLE DIAMETER        | 1650MM                  |
| TURNTABLE SPEED           | 5-12RPM                 |
| STRETCH FILM SIZE         | 500MM                   |
| LOAD CAPACITY             | 2000KG                  |
| POWER SUPPLY              | 240V SINGLE PHASE POWER |
| WARRANTY                  | 1 YEAR                  |
| MACHINE WEIGHT            | 550 KG                  |