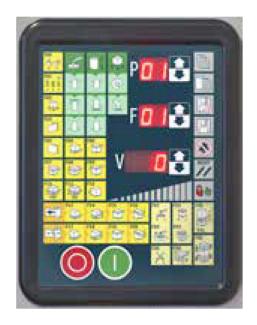

### **Standard Features**

- Power Pre-Stretch up to 250%
- Variable film carriage and turntable speeds
- Forklift relocation slots
- Photocell eye for automatic height detection
- Automatic and Manual wrapping programs
- Soft-start and stop turntable drive
- Heavy-duty industrial chain driven turntable
- Safety crush prevention device fitted to carriage
- 12 month warranty
- Stretch-film cutter